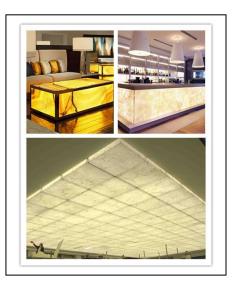

## **CPD**LIGHTING

CPD acrylic tiles can be used for internal and external decoration and construction. wall panel, floor tile, stairs, paving, wall cladding, countertop, vanity are available. If you want more high quality products, please contact us at once!

| SPECIFICATION                                                   |                                                                                                                                                                                                                   |
|-----------------------------------------------------------------|-------------------------------------------------------------------------------------------------------------------------------------------------------------------------------------------------------------------|
| Material                                                        | Acrylic (PMMA)                                                                                                                                                                                                    |
| Surface Fini<br>sh                                              | Polished, Honed                                                                                                                                                                                                   |
| High light transmittance (used together with our CPD LITE TILE) |                                                                                                                                                                                                                   |
| Size                                                            | 1200*2400mm * (2.5-10mm)                                                                                                                                                                                          |
| Edge Style                                                      | bull nose, ogee, bevel, eased, polish, etc                                                                                                                                                                        |
| Usage                                                           | For internal and external decoration and construction. wall panel, floor tile, stairs, paving, wall cladding, countertop, vanity are available.                                                                   |
| Quality<br>Standard                                             | <ol> <li>Polished degree 80°- 100°.</li> <li>Thk tolerance : -/+0.5mm for countertop and big slab; -/+1mm for tile</li> <li>Surface flatness tolerence: +/-0.3mm</li> <li>Diagonal tolerance : +/-1mm.</li> </ol> |